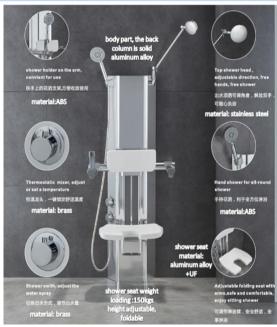

## Technical Details and Descriptions:

- 1.ABS shower holder on the arm, convient for use.
- 2.Brass thermostatic mixer.adjust or set a temperature
- 3. Brass shower swith, adjust the water spray
- 4. Stainless steel top shower head, adjustable direction, free hands, free shower
- 5.ABS hand shower for all-round shower
- 6.Aluminum alloy +UF seat ,The seat and backrest armrests can be adjusted up and down and can be folded to save space,safe and comfortable,enjoy sitting shower.weight load 150KGS
- 7.The U-notch hole design in the middle of the seat is convenient for the elderly to clean their lower body while sitting. The seat is with hydraulic damper kits making it soft open and anti-slip because of mat surface of seat
- 8. Aluminum back panel can perfectly cover the faucet outlet or any marks on the old wall