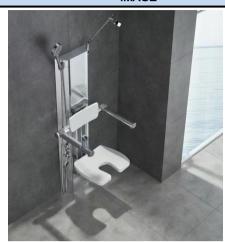

PRODUCT DETAILS Туре Thermostatic shower panel with shower seat Item Code SH-420 Bathroom Accessories Range 1. The shower seat is constructed with super solid aluminum fixing bracket and super quality UF plastic. 2. The arms and backrest are made in high quality UF plastic and Materials assembled in solid aluminum rack. 3. The end is capped with TPE plastic. 4. The fixing kits and fasteners are made of stainless steel. 5. The shower column is made of solid aluminum alloy. Finish **Bright Chrome** 

## **IMAGE**