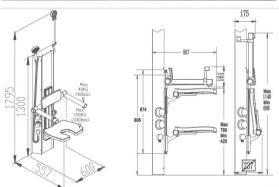

## **TECHNICAL DRAWINGS**

Full set with 2 carton box:

- 1. Alumnium back panel parts in one box: 141x46x17.5cm 16.7kgs
- 2. Shower seat&arms in one box, 79x68x17.5cm. 12kgs